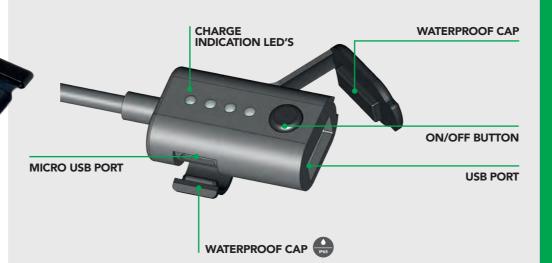

Visual indicators at:

4 LEDs: 000100% 3 LEDs: 000 75% 2 LEDs: OO 50% 1 LED: 🔘 25%

#### **Charge indicator**

4 LEDs: 100% 3 LEDs: 75% 2 LEDs: 50% 1 LED: 25%

> Press button once to indicate capacity – stored in the battery.

#### WATERPROOF / DUSTPROOF RATINGS

Flexible Battery: IP67 rated, so, the battery can withstand immersion in up to 1 metre of water for 30 minutes.

Control lead: IP65 rated to allow for use in all conditions from wet and cold to hot and dusty.

#### **USB ADAPTORS**

Standard control lead fitting a female USB connection, a male USB to micro USB is also included.

#### Micro USB adaptor.

Micro USB in for recharging the TexFlex unit itself.