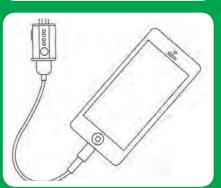

# Charging your devices

To charge your device, simply plug straight into the Flexible Battery's USB connection point. You can even connect multiple Flexible Batteries together for more power!

### YOU CAN CHARGE: