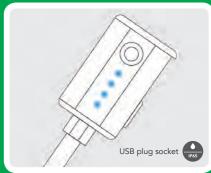

Visual indicators at:

4 LEDs: 000100% 3 LEDs: 000 75% 2 LEDs: OO 50% 1 LED: 🔘 25%

#### **Charge indicator**

4 LEDs: 100% 3 LEDs: 75% 2 LEDs: 50% 1 LED: 25%

> Press button once to indicate capacity – stored in the battery.