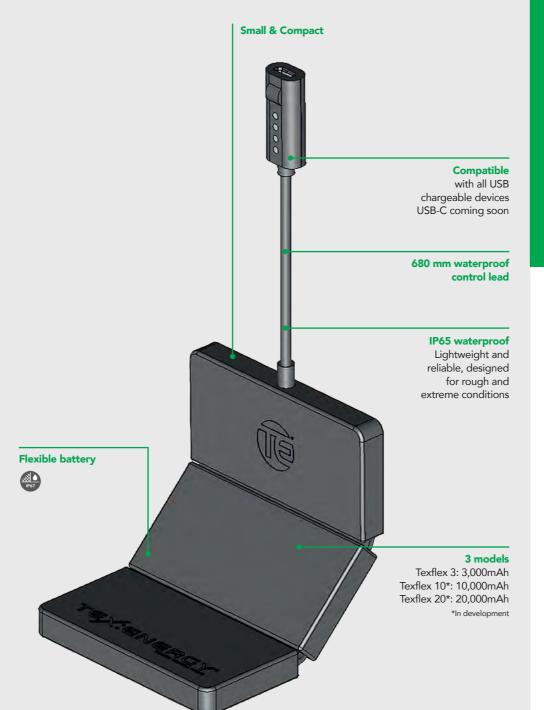

#### MAIN BATTERY

3000 mAh Delivers 5v at 2 amps Lightweight at 107gms

The Flexible Battery can be used wrapped, flat or folded.

When folded, the Flexible Battery uses magnets to stay closed which doesn't affect performance.

#### CONTROL LEAD

680 mm in length means weight of battery is not a strain on the device, can be stored anywhere on the body or cockpit/control deck of vehicle, making it easy to charge all/any of your devices when needed.

#### WATERPROOF / DUSTPROOF RATINGS

Flexible Battery: IP67 rated, so, the battery can withstand immersion in up to 1 metre of water for 30 minutes.

Control lead: IP65 rated to allow for use in all conditions from wet and cold to hot and dusty.