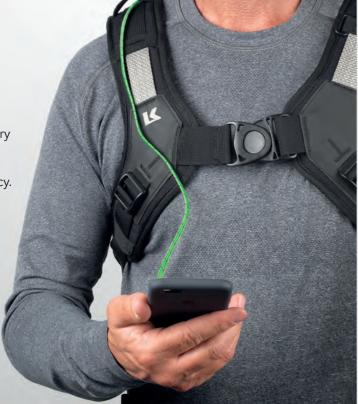

#### CONTROL LEAD

680 mm in length means weight of battery is not a strain on the device, can be stored anywhere on the body or cockpit/control deck of vehicle, making it easy to charge all/any of your devices when needed.

The 680 mm flexible flat cable allows you to store the battery in your jacket pocket / rucksack so it doesn't increase the weight of your device.

The self sensing auto on/off feature will make sure the device battery is protected and your flexible battery doesn't keep discharging, leading to optimised power management.