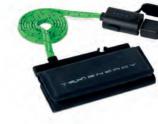

#### MAIN BATTERY

3000 mAh Delivers 5v at 2 amps Lightweight at 107gms

The Flexible Battery can be used wrapped, flat or folded.

When folded, the Flexible Battery uses magnets to stay closed which doesn't affect performance.

#### CONTROL LEAD

680 mm in length means weight of battery is not a strain on the device, can be stored anywhere on the body or cockpit/control deck of vehicle, making it easy to charge all/any of your devices when needed.

The 680 mm flexible flat cable allows you to store the battery in your jacket pocket / rucksack so it doesn't increase the weight of your device.

The self sensing auto on/off feature will make sure the device battery is protected and your flexible battery doesn't keep discharging, leading to optimised power management.