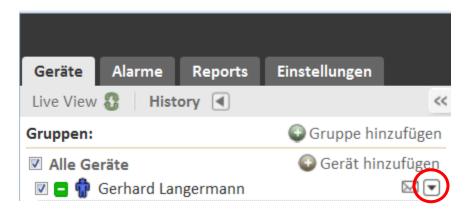

### TO SEND MESSAGES

You can send messages from platform to the phone. To do this, click e. g. the device icon in the map. A small window opens in which date, time, device name and location are indicated.

Press the pull down on the top right to open the context menu. Here you'll find the menu item messages.

Alternatively you press the arrow beneath "Add device".

m-cramer Satellitenservices www.m-cramer.de info@m-cramer.de tax-no: 07/810/32896 VAT: DE262663625