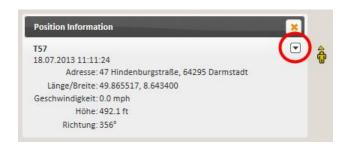

### TO SEND MESSAGES

You can send messages from platform to the phone. To do this, click e. g. the device icon in the map. A small window opens in which date, time, device name and location are indicated.