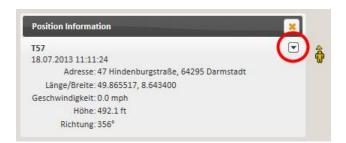

## TO SEND MESSAGES

You can send messages from the platform to the phone. To do this, click e. g. the device icon in the map. A small window opens in which date, time, device name and location are indicated.

Press the arrow on the top right to open the context menu. Here you'll find the menu item messages. Messages sent from the platform are using the SBD service with fees and costs accordingly.

m-cramer Satellitenservices www.m-cramer.de info@m-cramer.de Steuer-Nr: 07/810/32896 UID: DE262663625