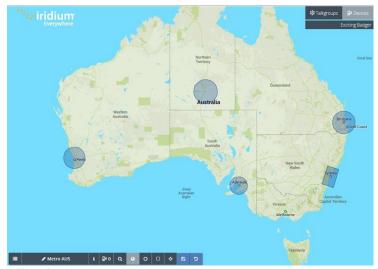

## 6. Medium Talk group: Up to 300,000 km<sup>2</sup>

One Region

Five Regions

Illustration purposes only: Talk group can be one large region or up to ten smaller regions. This example shows five smaller regions.