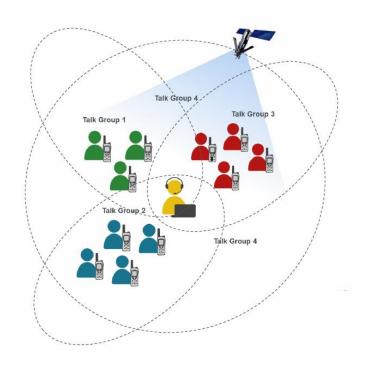

## 3. Talk groups / Shared Talk groups

- Circular or Square/Rectangular shaped coverage areas are created within the online 'Command Centre by placing on to 'Google' maps & choosing your required size. Each shape is known as a 'region'. A Talk group can consist of one large region or a maximum of 10 smaller regions.
- Circle minimum region size 75 KM radius / Maximum region size up to chosen Talk group size Square minimum region size 150 KM \* 150 KM / Maximum region size up to chosen Talk group size
- A Talk group can consist of one large region or a maximum of 10 smaller regions.
- A Talk group can consist of 10,000 devices, because PTT is a broadband service.

- The "Trunking" concept inherent in the Iridium PTT service allows a large number of users to share Talk groups.
- Global, Federal and Regional agencies and organizations can respond to events such as emergencies and share Talk groups to communicate.
- Each device supports up to 15 Talk groups.