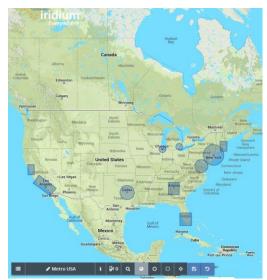

## 3. Talk groups / Shared Talk groups

- Circular or Square/Rectangular shaped coverage areas are created within the online 'Command Centre by placing on to 'Google' maps & choosing your required size. Each shape is known as a 'region'. A Talk group can consist of one large region or a maximum of 10 smaller regions.
- Circle minimum region size 75 KM radius / Maximum region size up to chosen Talk group size Square minimum region size 150 KM \* 150 KM / Maximum region size up to chosen Talk group size
- A Talk group can consist of one large region or a maximum of 10 smaller regions.
- A Talk group can consist of 10,000 devices, because PTT is a broadband service.

## 5. Small Talk group: Up to 100,000 km<sup>2</sup>

One Region

Three Regions

Illustration purposes only: Talk group can be one large region or up to ten smaller regions. This example shows three smaller regions.

## 6. Medium Talk group: Up to 300,000 km<sup>2</sup>

One Region

Five Regions

Illustration purposes only: Talk group can be one large region or up to ten smaller regions. This example shows five smaller regions.

## 7. Large Talk group: Up to 750,000 km<sup>2</sup>

One Region Ten Regions

Illustration purposes only: Talk group can be one large region or up to ten smaller regions. This example shows ten smaller regions.