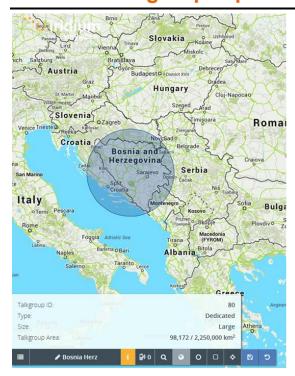

## 7. Large Talk group: Up to 750,000 km<sup>2</sup>

One Region Ten Regions

Illustration purposes only: Talk group can be one large region or up to ten smaller regions. This example shows ten smaller regions.