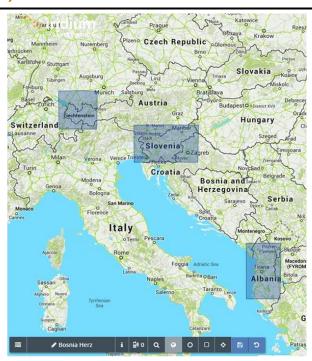

## 7. Large Talk group: Up to 750,000 km<sup>2</sup>

One Region Ten Regions

Illustration purposes only: Talk group can be one large region or up to ten smaller regions. This example shows ten smaller regions.