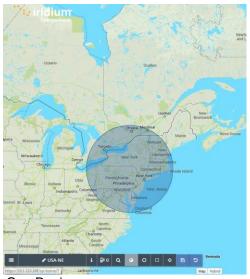

## 5. Small Talk group: Up to 100,000 km<sup>2</sup>

One Region

Three Regions

Illustration purposes only: Talk group can be one large region or up to ten smaller regions. This example shows three smaller regions.