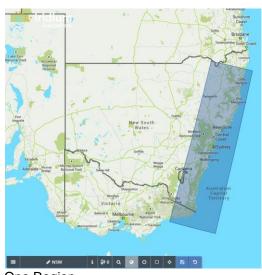

## 7. Large Talk group: Up to 750,000 km<sup>2</sup>

One Region Ten Regions

Illustration purposes only: Talk group can be one large region or up to ten smaller regions. This example shows ten smaller regions.