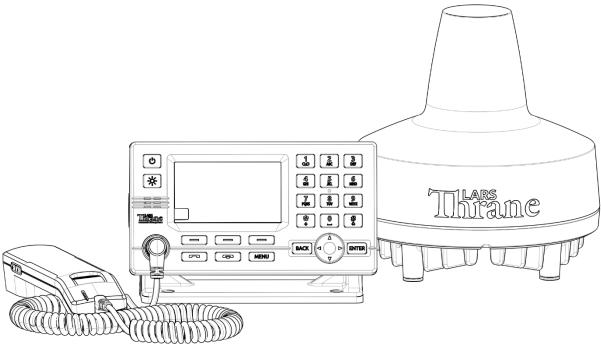

The Iridium Certus<sup>®</sup> 200 system from Lars Thrane A/S consist of the following parts:

LT-4200L Satellite Communications System - basic

- 51-102664 LT-4210 Control Unit
- 51-100988 LT-3120 Handset
- 51-101181 LT-3121 Cradle
- 51-103149 LT-4230L Antenna Unit (LandMobile)
- 91-100771 Bracket Mount, Control Unit
- 91-102118 Power Cable, 3m (4-pin)
- 95-102665 User & Installation Manual
- NOTE: The 95-102665 LT-4200 Satellite Communications System User & Installation Manual is written and released for the Iridium Certus<sup>®</sup> 200 Maritime system. However, all Certus 200<sup>®</sup> services and functionality described in this manual are valid for the Iridium Certus<sup>®</sup> 200 LandMobile system as well.