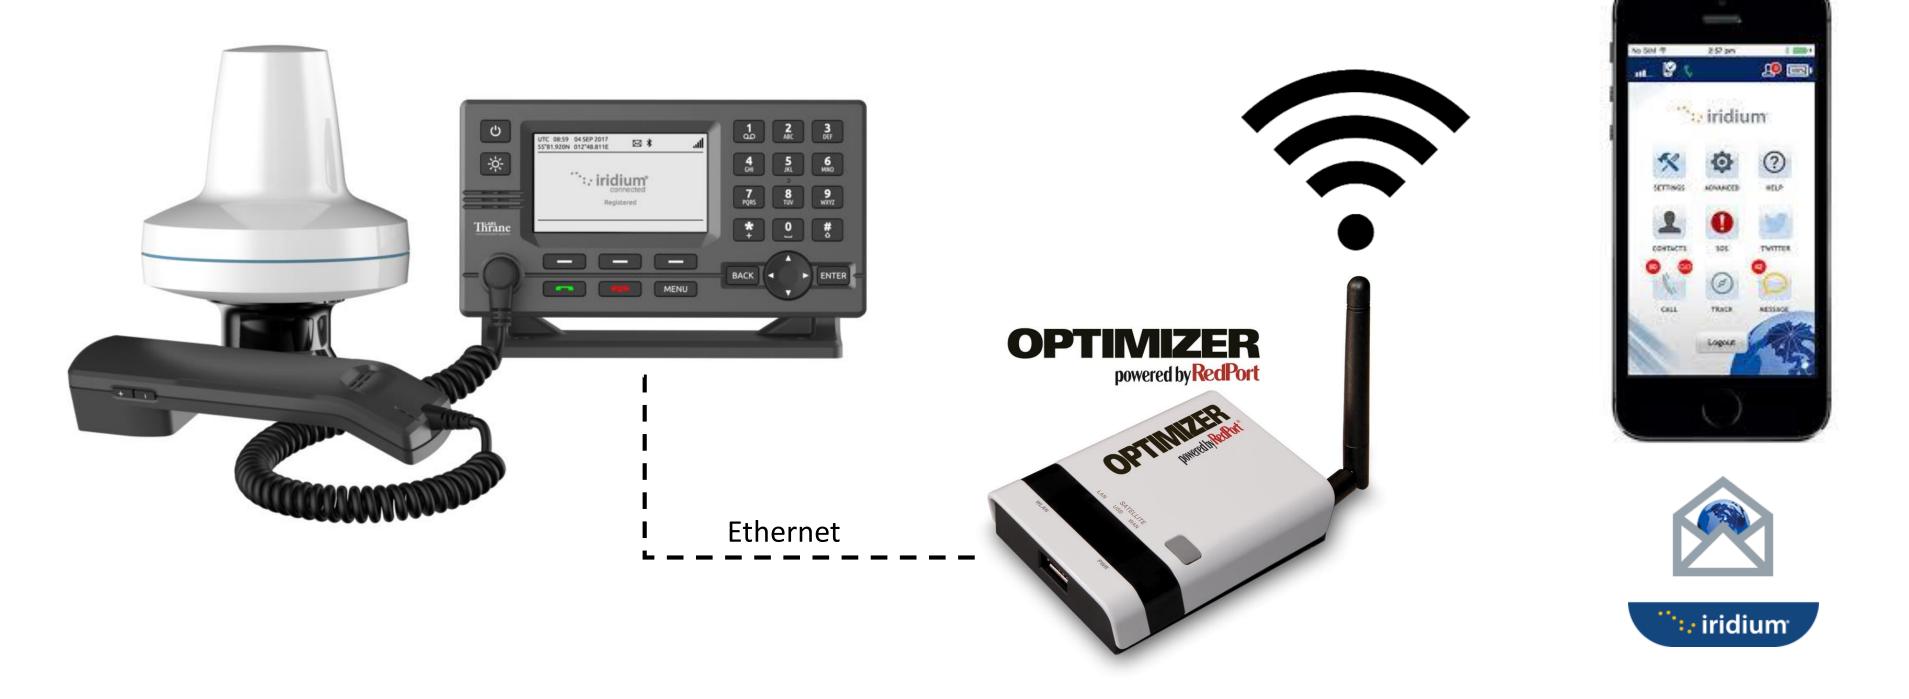

## **LT-3100 Accredited Solution**

Iridium Mail & Web App (iOS, Android) via RedPort Optimizer

The LT-3100 Satellite Communications System is delivering the Iridium 'classic' services: Voice, Voicemail, SMS, Short Burst Data (SBD), Modem Data, and Windows Dial-up Networkig (IP-data connection) with 100% global coverage. The LT-3100 system is now supporting the RedPort Optimizer Personal Wi-Fi Access Point from Pivotel / Global Marine Networks (GMN). By using the RedPort Optimizer, you can now use the Iridium Mail & Web App's (iOS, Android) on your Smartphone. The XGate Satellite Phone Email & Data Services are supported too, and will be described in another document.

## How to make it work

- Go to the Iridium Website and register for Iridium Mail & Web: Link to registration page
- Login to the website of the LT-3100 system (IPaddress can be read from the 4.3" TFT display)
- Configure network to 'DHCP Server' (Configuration Network)
- Enable serial over ethernet (Configuration Data)
- Connect the LT-3100 system to the RedPort Optimizer SAT port, using an ethernet cable
- The LT-3100 system and the RedPort Optimizer will automatically find each other
- Download the Iridium Mail & Web App (iOS or Android) on your Smartphone and follow the Iridium Mail & Web User Guide: <u>Link to download page</u>
- Configure appropriate encryption on the RedPort

Optimizer Wi-Fi (administrative page)

• Connect your Smartphone to the RedPort Optimizer Wi-Fi and start using the Iridium Mail & Web App

**Required hardware** LT-3100 Satellite Communications System (<u>LT-3100</u>) RedPort Optimizer Personal (<u>WXA-122</u>)