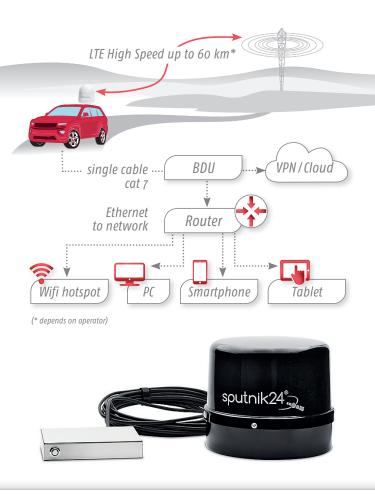

## LM 150 | LM 300 | LM 1200

| SYSTEM TYPE | LTE (4G) -3G high performance Internet<br>Terminal incl. Antennas, Modem, Router and<br>Firewall |
|-------------|--------------------------------------------------------------------------------------------------|
| Sub-Systems | Outdoor-Unit (ODU) and Below-Deck-Unit (BDU)                                                     |
| Connection  | Single CAT 6+ between ODU and BDU                                                                |

| ODU                                 |                                                                                                                           |
|-------------------------------------|---------------------------------------------------------------------------------------------------------------------------|
| Antennas                            | Diviersity and MIMO Antenna System,<br>Ultra-Wide-Band antenna with<br>RADAR Reflector<br>Frequency range: 0.1 GHz 12 GHz |
| SIM                                 | in ODU                                                                                                                    |
| Weight                              | 3.00 kg                                                                                                                   |
| Mounting                            | 4 x M8 stainless steel screws<br>OR 4 x magnetic mount á 25 kg                                                            |
| Size                                | Diameter 230 mm x Height 200 mm                                                                                           |
| Connection to BDU                   | CAT 6+ / CAT 7 Ethernet Cable                                                                                             |
| Maximum cable length                | 25 m                                                                                                                      |
| Power supply                        | Phantom type, through cable                                                                                               |
| Power consumption                   | 4 W during operation; 6 W peak during<br>power-up / LM 1200 12 W / 15 W                                                   |
| Operational ambient<br>temperature  | -35°C +55°C                                                                                                               |
| Maximum permanent acceleration load | 2 g (linear vibration)                                                                                                    |
| Maximum peak<br>acceleration load   | 25 g (single shock)                                                                                                       |

| BDU                                |                                                   |
|------------------------------------|---------------------------------------------------|
| Size                               | 170 mm x 125 mm x 30 mm                           |
| Weight                             | 500 g                                             |
| Operational ambient<br>temperature | -25°C +45°C                                       |
| Power consumption                  | 4 W during operation; 6 W peak during<br>power-up |
| Connections                        | Ethernet 1000 Base-T (2x)<br>DC 12 26 V<br>Ground |
| Power supply                       | DC 24 V   wallmount                               |