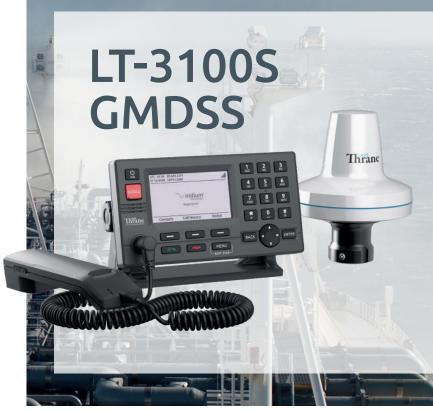

## IRIDIUM GMDSS DISTRESS ALERT

product sheet

Thrane down 1

The New IEC standard 61097-16 allows Iridium to become part of GMDSS as an alternative to the current Sat-C solution on a one-to-one basis. The Iridium GMDSS service will include all required functions & features, and be improved with:

- 100% global coverage
- Safety Calling

- [] -

Furthermore, it is optional to connect a GMDSS printer. The Control Unit fulfills all the GMDSS requirements, which means no need for an additional terminal displaying Maritime Safety Information (MSI).