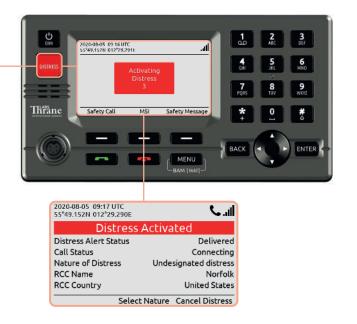

## DISTRESS ALERT - HOW DOES IT WORK?

In case of DISTRESS:

- Press and hold the DISTRESS button for three seconds to activate Distress Alert
- Distress Alert sending...
- Distress Alert delivered (incl. vessel's position & identification)
- Terminal automatically establish a Distress Call to RCC (Rescue Coordination Centre)
- Distress Call established between vessel and RCC within 30 seconds