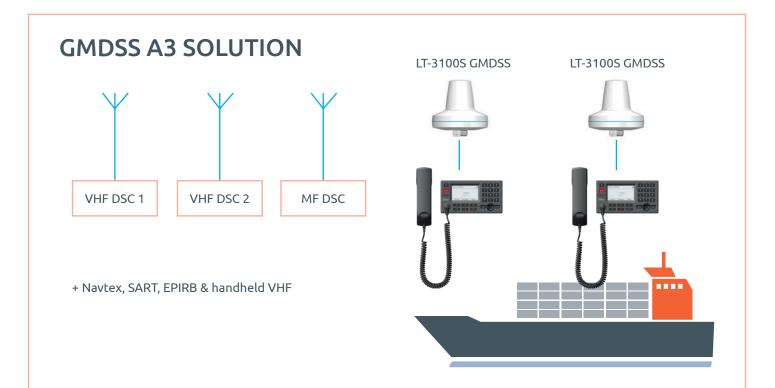

## SOLAS GMDSS REQUIREMENTS FOR CARGO VESSELS OVER 300 GT AND FOR ALL PASSENGER VESSELS OPERATING IN INTERNATIONAL WATERS.

| Ѕеа Агеа | VHF<br>DSC 1 | VHF<br>DSC 2 | MF<br>DSC | MF/HF<br>DSC incl.<br>HF telex | SES 1<br>Iridium or<br>Sat-C | SES 2<br>Iridium or<br>Sat-C |
|----------|--------------|--------------|-----------|--------------------------------|------------------------------|------------------------------|
| A1       | X            |              |           |                                |                              |                              |
| A2       | X            |              | X         |                                |                              |                              |
| A3       | X            | x            | X         | x                              | x                            |                              |
| A3 Sat   | Х            | x            | X         |                                | x                            | x                            |
| A4       | Х            | x            | X         | xx                             | x                            |                              |

All areas: + Navtex, SART, EPIRB & handheld VHF

Lars Thrane A/S Skovlytoften 33 DK-2840 Holte, Denmark Phone: +45 88 30 10 00 Fax: +45 88 30 10 09 Email: sales@thrane.eu CVR DK-36042443 www.thrane.eu 98-102408 LT-3100S GMDSS SOLAS Fact Sheet Rev. 1.00 Subject to change without further notice