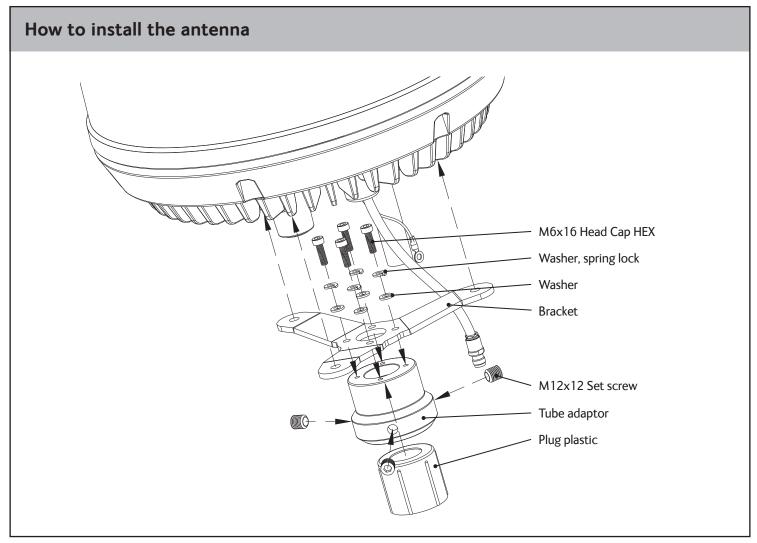

## SAILOR 4300 Mast Mount Kit

Installation guide





**Disclaimer:** Any responsibility or liability for loss or damage in connection with the use of this product and the accompanying documentation is disclaimed by Thrane & Thrane A/S. The information in this installation guide is provided for information purposes only, is subject to change without notice and may contain errors or inaccuracies. The installation guides are periodically revised and updated. Anyone relying on this information should acquire the most current version e.g. from cobham.com/satcom or from the distributor. Thrane & Thrane A/S is not responsible for the content or accuracy of any translations or reproductions, in whole or in part, of this installation guide from any other source. Thrane & Thrane A/S trading as Cobham SATCOM. Copyright © 2018 Thrane & Thrane A/S. All