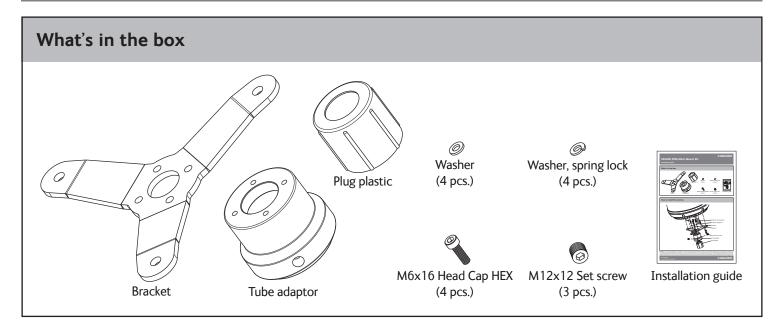

## SAILOR 4300 Mast Mount Kit

Installation guide





**Disclaimer:** Any responsibility or liability for loss or damage in connection with the use of this product and the accompanying documentation is disclaimed by Thrane & Thrane A/S. The information in this installation guide is provided for information purposes only, is subject to change without notice and may contain errors or inaccuracies. The installation guides are periodically revised and updated. Anyone relying on this information should acquire the most current version e.g. from cobham.com/satcom or from the distributor. Thrane & Thrane A/S is not responsible for the content or accuracy of any translations or reproductions, in whole or in part, of this installation guide from any other source. Thrane & Thrane A/S trading as Cobham SATCOM. Copyright © 2018 Thrane & Thrane A/S. A