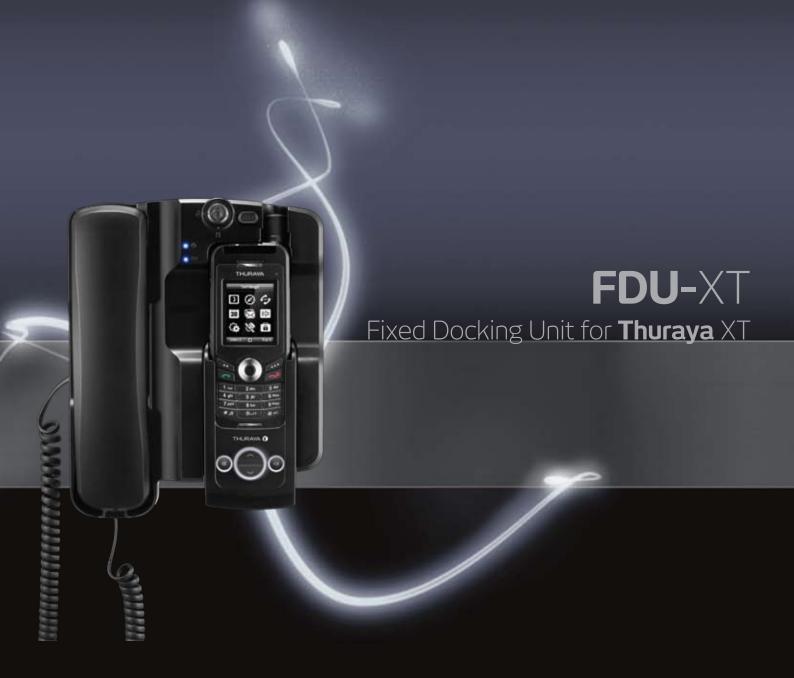

Complementing the world's toughest satellite phone

The FDU-XT (Fixed Docking Unit) is a home/office docking adapter that allows you to use Thuraya satellite services in indoor environments. Simply connect the FDU-XT with the included antennas and dock your Thuraya XT into the cradle to enjoy all the standard satellite based services.