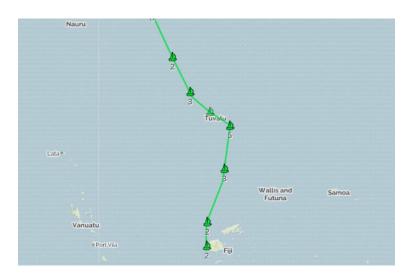

#### **ONLINE TRACKING SYSTEM**

You'll find our tracking solution on www.m-cramer-tracking.de

Select how often a position report will be send automatically by SBD service

Choose between the following position reports intervals:

| 5min  | 1h | 12h | 3 days |
|-------|----|-----|--------|
| 10min | 4h | 18h | 7 days |
| 30min | 8h | 24h | •      |