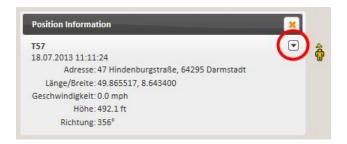

## **TO SEND MESSAGES**

You can send messages from the platform to the phone. To do this, click e. g. the device icon in the map. A small window opens in which date, time, device name and location are indicated.

Press the arrow on the top right to open the context menu. Here you'll find the menu item messages. Messages sent from the platform are using the SBD service with fees and costs accordingly.

m-cramer Satellitenservices www.m-cramer.de info@m-cramer.de tax-no: 07/810/32896 VAT: DE262663625